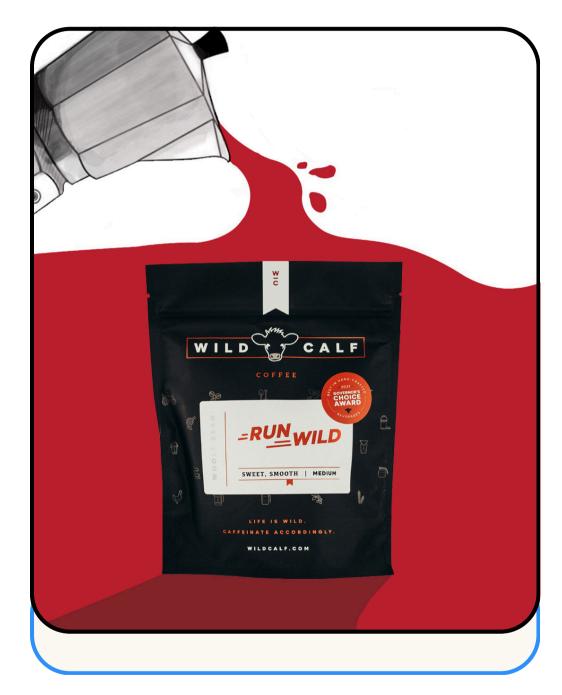

### Wild Calf Coffee\*

WILD CALF COFFEE IS YOUR PERFECT MORNING PICK ME UP

Wild Calf Coffee is a Montana-based coffee brand known for its small-batch roasting, offering globally sourced beans with a rich, bold flavor and a commitment to quality and community charm.

### Wild Calf Coffee

Warming up with a cup of Wild Calf Coffee