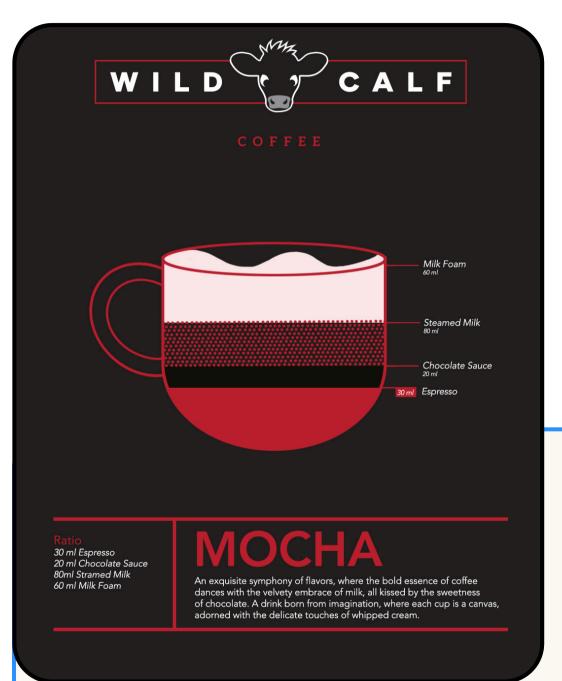

### Wild Calf Coffee\*

WILD CALF COFFEE IS YOUR PERFECT MORNING PICK ME UP

Wild Calf Coffee is a Montana-based coffee brand known for its small-batch roasting, offering globally sourced beans with a rich, bold flavor and a commitment to quality and community charm.