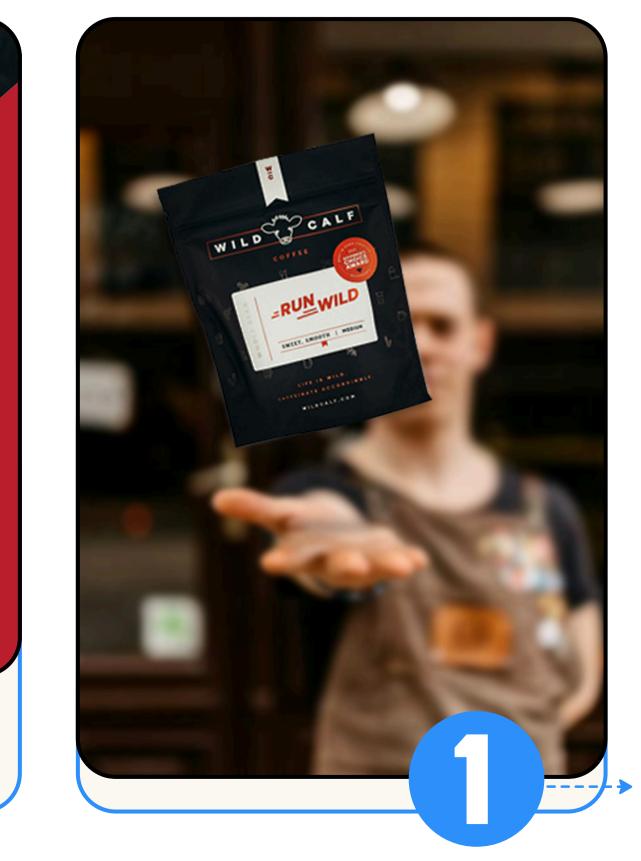

### Wild Calf Coffee\*

WILD CALF COFFEE IS YOUR PERFECT MORNING PICK ME UP

Wild Calf Coffee is a Montana-based coffee brand known for its small-batch roasting, offering globally sourced beans with a rich, bold flavor and a commitment to quality and community charm.

### Wild Calf Coffee

Warming up with a cup of Wild Calf Coffee